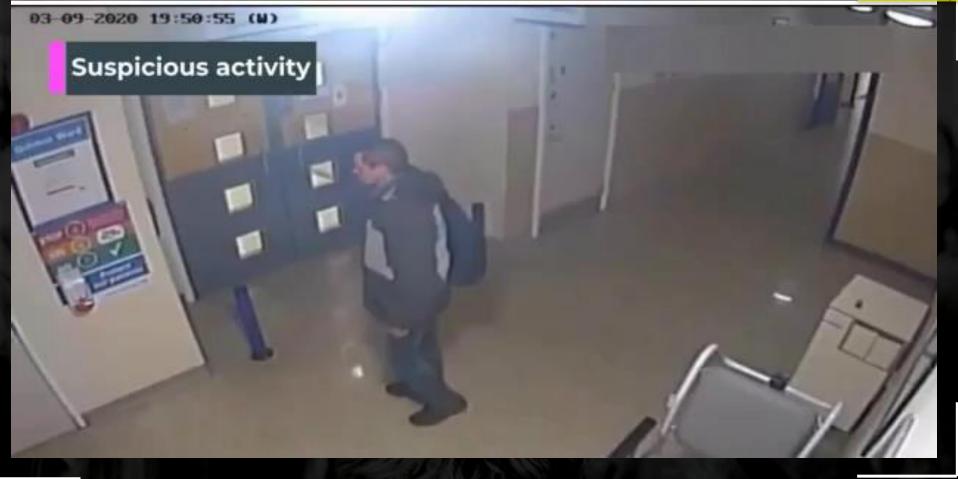

## SUSPICIOUS ACTIVITY | PERSON ABANDONS AN OBJECT

## SUSPICIOUS ACTIVITY | PERSON ABANDONS AN OBJECT

click to play a demo