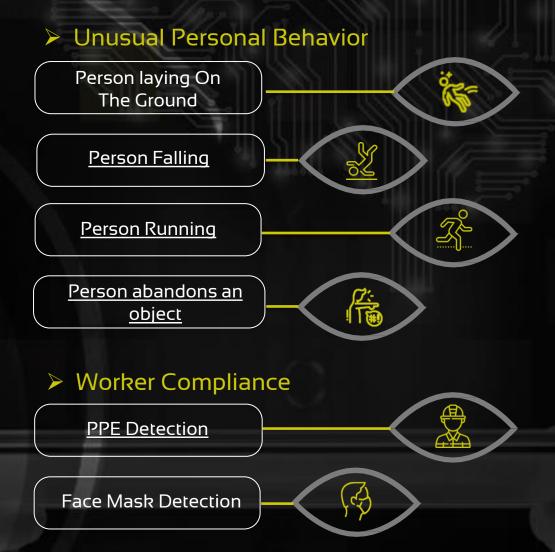

# UNUSUAL PERSONAL BEHAVIOR USE-CASES

### SUSPICIOUS BEHAVIOUR | PERSON FALLING

## SUSPICIOUS BEHAVIOUR | PERSON RUNNING

## SUSPICIOUS ACTIVITY | PERSON ABANDONS AN OBJECT

# WORKER COMPLIANCE USE-CASES

### PERSONAL & ENVIRONMENT SAFETY | PERSONAL PROTECTIVE EQUIPMENT

click to open the video