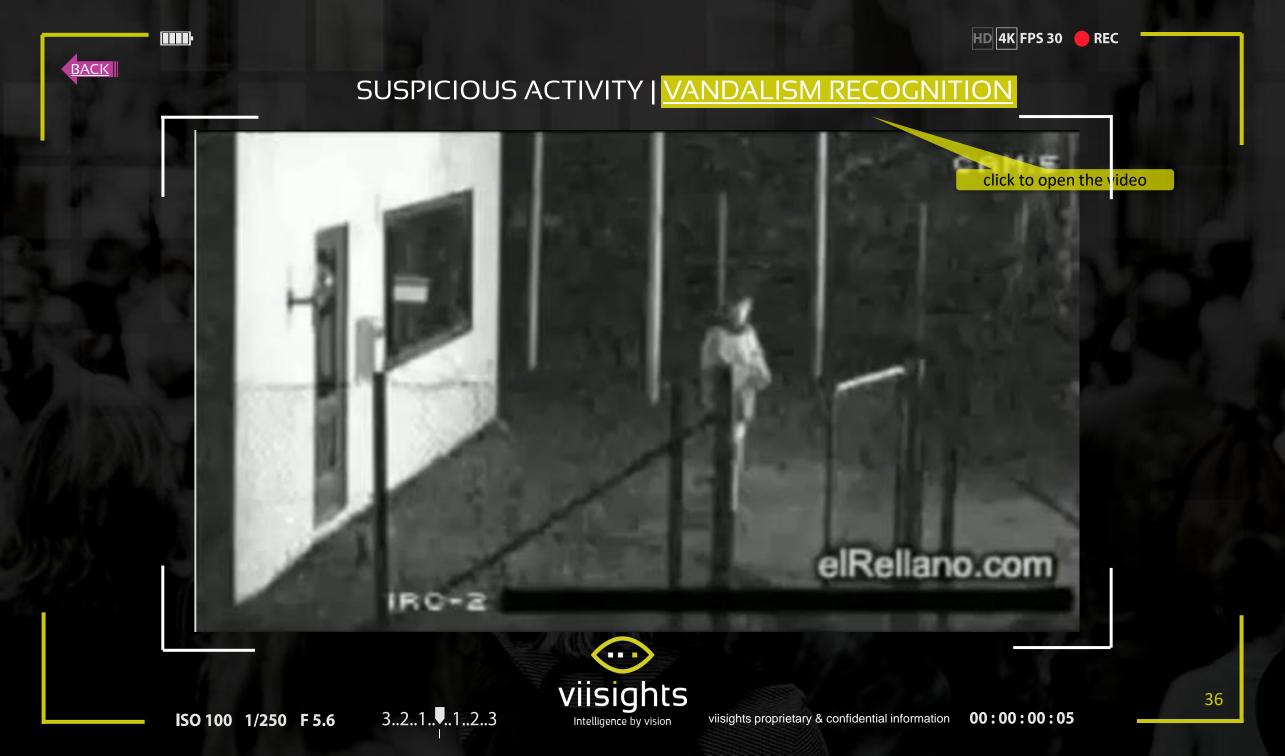

#### **Parking**

- Vehicle counting
- Vehicle stopping or parking in a non-designated area
- Crowd detection
- Loitering
- Vandalism

#### Lawn/Park /Public Area

- Crowd detection
- Crowd density
- Violence/Brawl detection
- Weapon detection
- Hazard detection
- Smoke and fire detection
- Loitering
- Vandalism