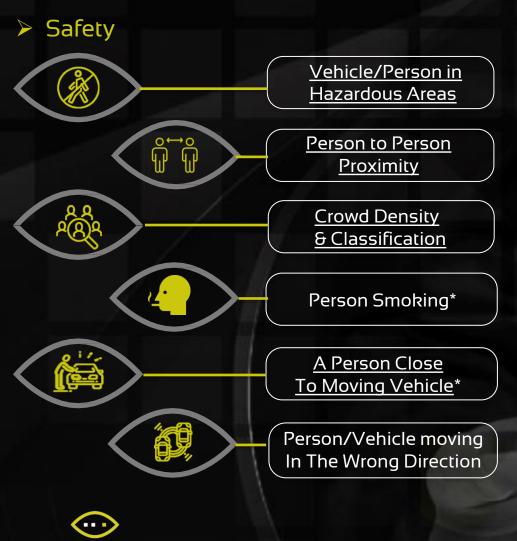

# WORKER AND OPERATIONS SAFETY AND COMPLIANCE

SAFETY USE-CASES

# PERSONAL & ENVIRONMENT SAFETY | PERSON IN HAZARDOUS AREA

click to play a demo

### PERSONAL & ENVIRONMENT SAFETY | WORKER UNDER THE CRANE

click to play a demo

### PUBLIC-HEALTH | WORKERS PROXIMITY

# CROWD BEHAVIOR | GATHERING CLASSIFICATION

00:00:00:05

# CROWD BEHAVIOR | GROUP CLASSIFICATION

click to play a demo